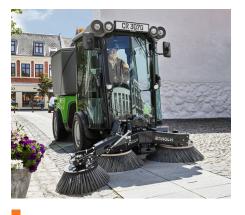

## High flexibility and manoeuvrability

One machine - many functions

Change of attachments - no tools required.

Thanks to its many attachments, the City Ranger 3070 can handle many tasks. Be it sweeping, winter chores, mowing or other tasks: Attachments can be changed entirely without the need for

tools by turning the handle connecting the attachments to the front and rear. This allows for quick switches between different tasks and purposes - and it also saves time and ensures easy operation. Its excellent manoeuvrability and compact dimensions allow it to operate even in difficult and tight conditions. At the same time, the City Ranger 3070's excellent visibility and its ergonomic and intuitive operation as well as the high-quality driver's seat guarantee optimum driver comfort.