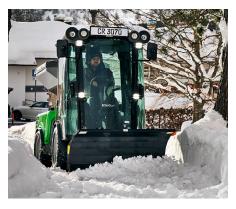

## Multifunction - for all year round

Suction sweeper with 3rd side brush

Snow sweeper

Rotary/mulch mower 1500

Snow plough

Triplex rotary mower 2500

Snow V-plough

Suction sweeper with 3rd side brush

## High flexibility and manoeuvrability

One machine - many functions

Change of attachments - no tools required.

Thanks to its many attachments, the City Ranger 3070 can handle many tasks. Be it sweeping, winter chores, mowing or other tasks: Attachments can be changed entirely without the need for

tools by turning the handle connecting the attachments to the front and rear. This allows for quick switches between different tasks and purposes - and it also saves time and ensures easy operation. Its excellent manoeuvrability and compact dimensions allow it to operate even in difficult and tight conditions. At the same time, the City Ranger 3070's excellent visibility and its ergonomic and intuitive operation as well as the high-quality driver's seat guarantee optimum driver comfort.