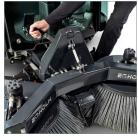

## High flexibility and manoeuvrability

One machine - many functions

Change of attachments - no tools required.

Thanks to its many attachments, the City Ranger 3070 can handle many tasks. Be it sweeping, winter chores, mowing or other tasks: Attachments can be changed entirely without the need for

tools by turning the handle connecting the attachments to the front and rear. This allows for quick switches between different tasks and purposes - and it also saves time and ensures easy operation. Its excellent manoeuvrability and compact dimensions allow it to operate even in difficult and tight conditions. At the same time, the City Ranger 3070's excellent visibility and its ergonomic and intuitive operation as well as the high-quality driver's seat guarantee optimum driver comfort.