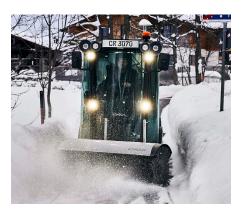

## High flexibility and manoeuvrability

One machine - many functions

Change of attachments - no tools required.

Thanks to its many attachments, the City Ranger 3070 can handle many tasks. Be it sweeping, winter chores, mowing or other tasks: Attachments can be changed entirely without the need for

tools by turning the handle connecting the attachments to the front and rear. This allows for quick switches between different tasks and purposes - and it also saves time and ensures easy operation. Its excellent manoeuvrability and compact dimensions allow it to operate even in difficult and tight conditions. At the same time, the City Ranger 3070's excellent visibility and its ergonomic and intuitive operation as well as the high-quality driver's seat guarantee optimum driver comfort.