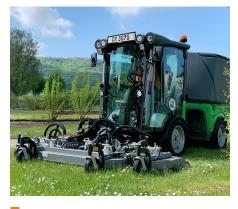

## Multifunction - for all year round

Suction sweeper with 3rd side brush

Snow sweeper

Rotary/mulch mower 1500

Snow plough

Triplex rotary mower 2500

Snow V-plough

Suction sweeper with 3rd side brush

Salt and sand spreader

Weed brush

## High flexibility and manoeuvrability

One machine - many functions

Change of attachments - no tools required.

Thanks to its many attachments, the City Ranger 3070 can handle many tasks. Be it sweeping, winter chores, mowing or other tasks: Attachments can be changed entirely without the need for