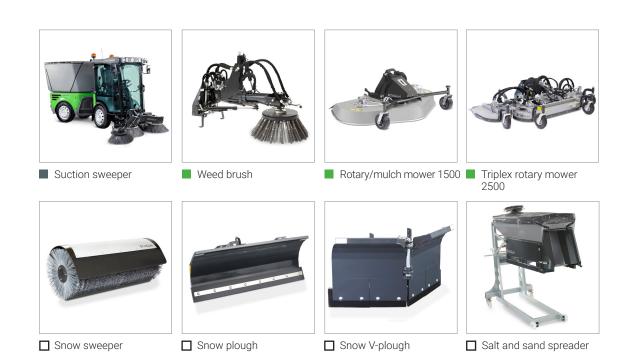

## Multifunction - for all year round

Suction sweeper with 3rd side brush

Snow sweeper

Rotary/mulch mower 1500

Snow plough

Triplex rotary mower 2500

Snow V-plough

Suction sweeper with 3rd side brush

Salt and sand spreader

Weed brush