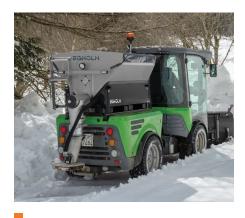

## Multifunction - for all year round

Suction sweeper with 3rd side brush

Snow sweeper

Rotary/mulch mower 1500

Snow plough

Triplex rotary mower 2500

Snow V-plough

Suction sweeper with 3rd side brush

Salt and sand spreader

Weed brush

## High flexibility and manoeuvrability

One machine - many functions

Change of attachments - no tools required.

Thanks to its many attachments, the City Ranger 3070 can handle many tasks. Be it sweeping, winter chores, mowing or other tasks: Attachments can be changed entirely without the need for