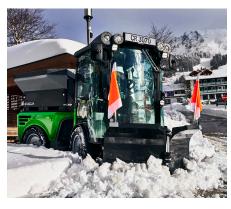

## Multifunction - for all year round

Suction sweeper with 3rd side brush

Snow sweeper

Rotary/mulch mower 1500

Snow plough

Triplex rotary mower 2500

Snow V-plough

Suction sweeper with 3rd side brush

## High flexibility and manoeuvrability

One machine - many functions

Change of attachments - no tools required.

Thanks to its many attachments, the City Ranger 3070 can handle many tasks. Be it sweeping, winter chores, mowing or other tasks: Attachments can be changed entirely without the need for

tools by turning the handle connecting the attachments to the front and rear. This allows for quick switches between different tasks and purposes - and it also saves time and ensures easy operation. Its excellent manoeuvrability and compact dimensions allow it to operate even in difficult and tight conditions. At the same time, the City Ranger 3070's excellent visibility and its ergonomic and intuitive operation as well as the high-quality driver's seat guarantee optimum driver comfort.