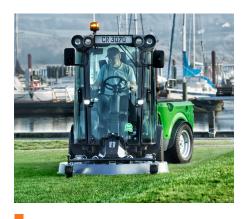

## High flexibility and manoeuvrability

One machine - many functions

Change of attachments - no tools required.

Thanks to its many attachments, the City Ranger 3070 can handle many tasks. Be it sweeping, winter chores, mowing or other tasks: Attachments can be changed entirely without the need for

tools by turning the handle connecting the attachments to the front and rear. This allows for quick switches between different tasks and purposes - and it also saves time and ensures easy operation. Its excellent manoeuvrability and compact dimensions allow it to operate even in difficult and tight conditions. At the same time, the City Ranger 3070's excellent visibility and its ergonomic and intuitive operation as well as the high-quality driver's seat guarantee optimum driver comfort.