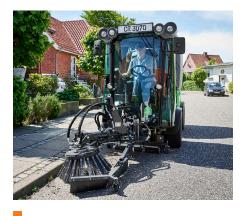

## High flexibility and manoeuvrability

One machine - many functions

Change of attachments - no tools required.

Thanks to its many attachments, the City Ranger 3070 can handle many tasks. Be it sweeping, winter chores, mowing or other tasks: Attachments can be changed entirely without the need for

tools by turning the handle connecting the attachments to the front and rear. This allows for quick switches between different tasks and purposes - and it also saves time and ensures easy operation. Its excellent manoeuvrability and compact dimensions allow it to operate even in difficult and tight conditions. At the same time, the City Ranger 3070's excellent visibility and its ergonomic and intuitive operation as well as the high-quality driver's seat guarantee optimum driver comfort.